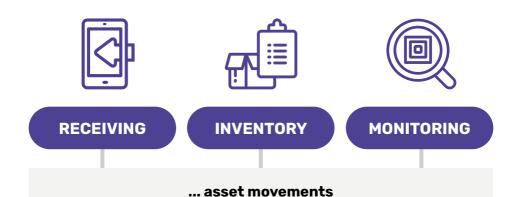

#### What else?

- **Quick Inventory Comparison**
- Identification of premises and locations
- Identification of assets by barcodes or RFID chips

-

- Use of data via Excel or Power Bl export.
- Controls over assets and locations.
- Comparison of inventories.
- Alerts on life spans and replacements to be expected.
- Connectable to an existing computer system.
- Mobile device tracking PDA.